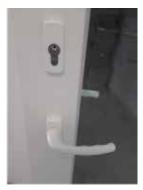

## STANDARD EQUIPMENT

Acoustic doors **ALPHAfon**-AD.TG are equiped with the following standard hardware:

- Door leaf and frame in uPVC system profile (white color as standard).
- Lever rotating handle set.
- The Turn hardware system provides smooth, trouble-free use. This hardware system includes also a perametrical locking device that acts a progressive gasket compression adjustment, in order to achieve a perfect acoustic tightness.
- External heavy duty hinges set, according to total door weight. Exact door leaf fitting in the door frame thanks to the 3D adjustment.
- Parametrical sealing rubber profiles.