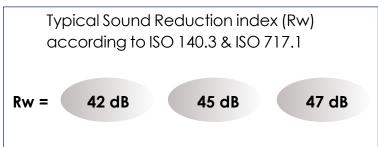

# POINT OF EXCELLENCE

- Soundproofing (Up to 47 dB)
- Thermal insulation
- Anti-burglar protection
- Air permeability

Multifunction shutter component The secret of acoustic tightness