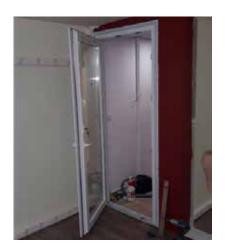

#### DESCRIPTION

Acoustic Glass Doors **ALPHAfon-**AD.TG are advanced noise insulation doors of high quality and aesthetics. The main leaf and the frame are made by a German uPVC frame system. The internal chambers are designed on the basis of the latest calculation methods to ensure high heat and sound insulating properties. In addition, their sophisticated design achieves optimum profile stability and strength to hold heavy glazing. With its translucent glass surface, offer a better illumination of the room, dividing them with light transparency.

They are produced as per the dimensions of the opening.