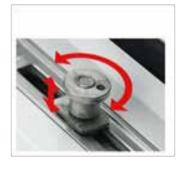

## STANDARD EQUIPMENT

Acoustic doors **ALPHAfon**-AD.TG are equiped with the following standard hardware:

- Door leaf and frame in uPVC system profile (white color as standard).
- Lever rotating handle set.
- The Turn hardware system provides smooth, trouble-free use. This hardware system includes also a perametrical locking device that acts a progressive gasket compression adjustment, in order to achieve a perfect acoustic tightness.
- External heavy duty hinges set, according to total door weight. Exact door leaf fitting in the door frame thanks to the 3D adjustment.
- Parametrical sealing rubber profiles.