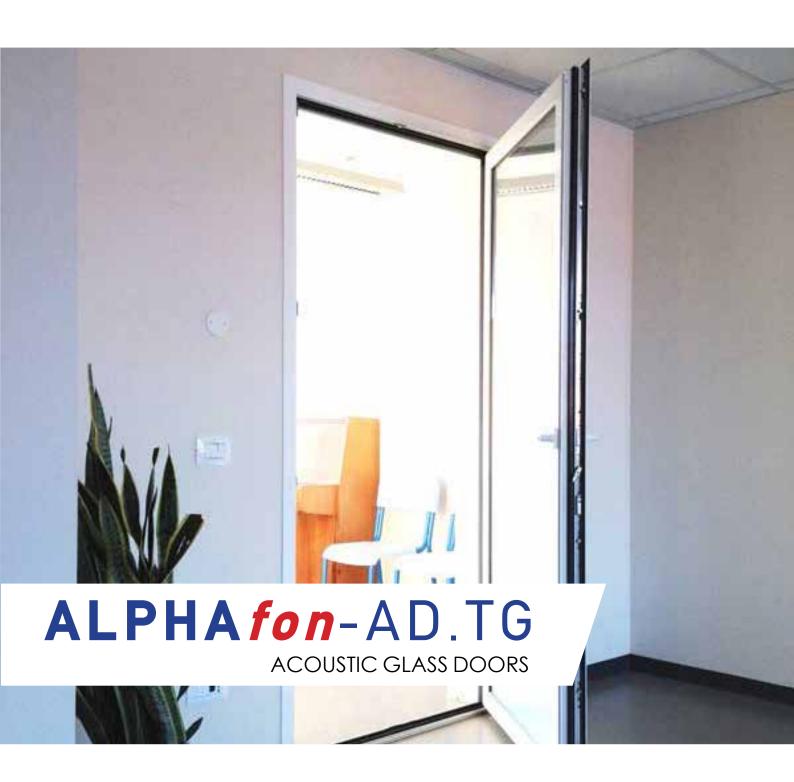

#### DESCRIPTION

Acoustic Glass Doors **ALPHAfon-**AD.TG are advanced noise insulation doors of high quality and aesthetics. The main leaf and the frame are made by a German uPVC frame system. The internal chambers are designed on the basis of the latest calculation methods to ensure high heat and sound insulating properties. In addition, their sophisticated design achieves optimum profile stability and strength to hold heavy glazing. With its translucent glass surface, offer a better illumination of the room, dividing them with light transparency.

They are produced as per the dimensions of the opening.