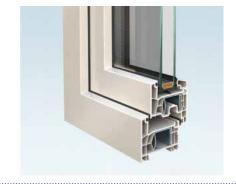

## STANDARD EQUIPMENT

Acoustic doors **ALPHAfon**-AD.TG are equiped with the following standard hardware:

- Door leaf and frame in uPVC system profile (white color as standard).
- Lever rotating handle set.
- The Turn hardware system provides smooth, trouble-free use. This hardware system includes also a perametrical locking device that acts a progressive gasket compression adjustment, in order to achieve a perfect acoustic tightness.
- External heavy duty hinges set, according to total door weight. Exact door leaf fitting in the door frame thanks to the 3D adjustment.
- Parametrical sealing rubber profiles.