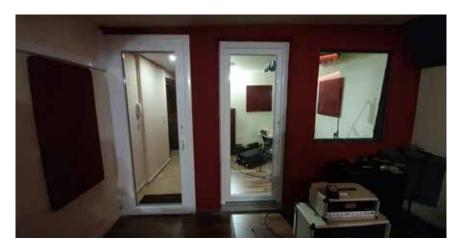

#### DESCRIPTION

Acoustic Glass Doors **ALPHAfon-**AD.TG are advanced noise insulation doors of high quality and aesthetics. The main leaf and the frame are made by a German uPVC frame system. The internal chambers are designed on the basis of the latest calculation methods to ensure high heat and sound insulating properties. In addition, their sophisticated design achieves optimum profile stability and strength to hold heavy glazing. With its translucent glass surface, offer a better illumination of the room, dividing them with light transparency.

### Typical applications

- Theatres Conference halls Industrial plants
- Studios Test rooms
- Control rooms