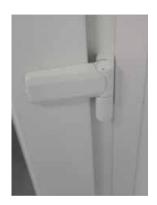

## STANDARD EQUIPMENT

Acoustic doors **ALPHAfon**-AD.TG are equiped with the following standard hardware:

- Door leaf and frame in uPVC system profile (white color as standard).
- Lever rotating handle set.
- The Turn hardware system provides smooth, trouble-free use. This hardware system includes also a perametrical locking device that acts a progressive gasket compression adjustment, in order to achieve a perfect acoustic tightness.
- External heavy duty hinges set, according to total door weight. Exact door leaf fitting in the door frame thanks to the 3D adjustment.
- Parametrical sealing rubber profiles.