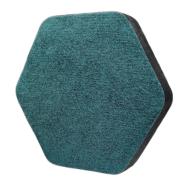

### iZi Sound-Hexa: Hexagon form

iZi Sound-Hexa

iZi Sound-Hexa.Wood

iZi Sound-Hexa.Felt Color FM 03

Dimensions: 43.5 x 39 cm Front view area: 0.13 m<sup>2</sup> Side edges area: 0.065m<sup>2</sup>

#### Standard Felt Face color collection

**Color Matching** Batch to batch variations in shade may occur with commercial tolerances. Photographic felt scans are not color accurate. Always request actual felt samples, before ordering.