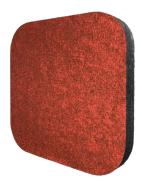

#### Standard Felt Face color collection

**Color Matching** Batch to batch variations in shade may occur with commercial tolerances. Photographic felt scans are not color accurate. Always request actual felt samples, before ordering.

# **iZi**Sound

iZi Sound-Rec: Rectangle form

iZi Sound-Rec

iZi Sound-Rec.Wood Leaf

iZi Sound-Rec.Felt Color FM 02

Dimensions: 45 x 45 cm Front view area: 0.19m² Side edges area: 0.08m²