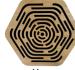

### iZi Sound-Hexa: Hexagon form

iZi Sound-Hexa

iZi Sound-Hexa.Wood

iZi Sound-Hexa.Felt Color FM 03

Dimensions: 43.5 x 39 cm Front view area: 0.13 m<sup>2</sup> Side edges area: 0.065m<sup>2</sup>