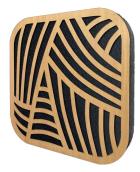

# Standard Wood Face pattern collection

The panels are manufactured with optional perforated wood face. There is a wide variety of perforation patterns. For our full collection please visit our website. Custom patterns are available upon request.

# **iZi**Sound

iZi Sound-Rec: Rectangle form

iZi Sound-Rec

iZi Sound-Rec.Wood Leaf

iZi Sound-Rec.Felt Color FM 02

Dimensions: 45 x 45 cm Front view area: 0.19m² Side edges area: 0.08m²