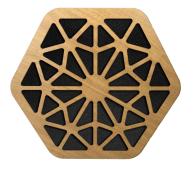

### iZi Sound-Hexa: Hexagon form

iZi Sound-Hexa

iZi Sound-Hexa.Wood

iZi Sound-Hexa.Felt Color FM 03

Dimensions: 43.5 x 39 cm Front view area: 0.13 m<sup>2</sup> Side edges area: 0.065m<sup>2</sup>

# Standard Wood Face pattern collection

The panels are manufactured with optional perforated wood face. There is a wide variety of perforation patterns. For our full collection please visit our website. Custom patterns are available upon request.