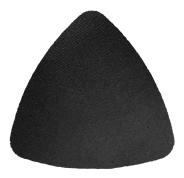

### iZi Sound-Petalo: Triangle form

iZi Sound-Petalo

iZi Sound-Petalo.Wood Bubble

iZi Sound-Petalo.Felt Color FM 01

Dimensions: 50.8 x 53 cm Front view area: 0.19m<sup>2</sup> Side edges area: 0.08m<sup>2</sup>