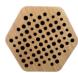

### iZi Sound-Hexa: Hexagon form

iZi Sound-Hexa

iZi Sound-Hexa.Wood

iZi Sound-Hexa.Felt Color FM 03

Dimensions: 43.5 x 39 cm Front view area: 0.13 m<sup>2</sup> Side edges area: 0.065m<sup>2</sup>