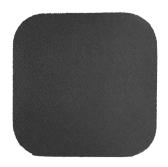

# **iZi**Sound

iZi Sound-Rec: Rectangle form

iZi Sound-Rec

iZi Sound-Rec.Wood Leaf

iZi Sound-Rec.Felt Color FM 02

Dimensions: 45 x 45 cm Front view area: 0.19m² Side edges area: 0.08m²