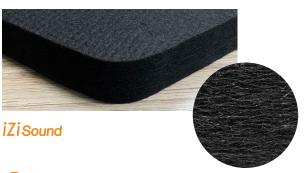

#### **Description**

iZi Sound panels are an economical, ecological and effective solution for improving the acoustic quality of a room. Manufactured from thermobonded recycled polyester fiber, entirely free from any phenolicformaldehyde binders. Its density progressively increases throughout its thickness, resulting in exceptional acoustic properties.

The PET felt polyester fibers used in iZiSound are sourced from recycled plastic bottles, making it a post-consumer material that significantly contributes to environmental sustainability.

Black / White upon request Color:

Thickness: 50mm Weight: 2kg/m<sup>2</sup>