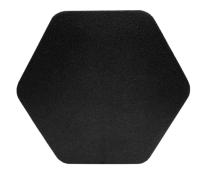

### iZi Sound-Hexa: Hexagon form

iZi Sound-Hexa

iZi Sound-Hexa.Wood

iZi Sound-Hexa.Felt Color FM 03

Dimensions: 43.5 x 39 cm Front view area: 0.13 m<sup>2</sup> Side edges area: 0.065m<sup>2</sup>