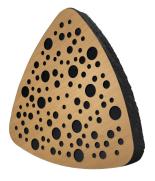

### iZi Sound-Petalo: Triangle form

iZi Sound-Petalo

iZi Sound-Petalo.Wood Bubble

iZi Sound-Petalo.Felt Color FM 01

Dimensions: 50.8 x 53 cm Front view area: 0.19m<sup>2</sup> Side edges area: 0.08m<sup>2</sup>

# Standard Wood Face pattern collection

The panels are manufactured with optional perforated wood face. There is a wide variety of perforation patterns. For our full collection please visit our website. Custom patterns are available upon request.