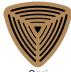

### iZi Sound-Petalo: Triangle form

iZi Sound-Petalo

iZi Sound-Petalo.Wood Bubble

iZi Sound-Petalo.Felt Color FM 01

Dimensions: 50.8 x 53 cm Front view area: 0.19m<sup>2</sup> Side edges area: 0.08m<sup>2</sup>