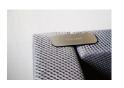

Our technical department can choose the appropriate fixing bracket according the design of your office desk.

\*Standard color RAL9006

A fixing label is placed on their upper junction of the acoustic panels in order to keep them connected. The bottom side of the label consists of a double sided tape that has pressure-sensitive adhesive, allowing two panels to be bonded together.