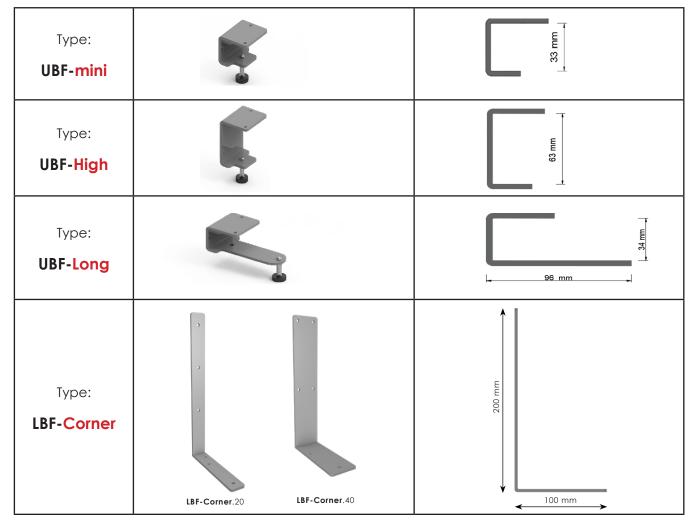

## DESCRIPTION

The Universal Bracket Fixing systems (UBF) typically consist of reinforced metal frame, with a Hand Knob Tightening Screw at the bottom. The bracket can be fix into the Acoustic Desk frame with Appropriated self-drilling screws (accompany the product) in different positions across the desk panel.

Our technical department can choose the appropriate fixing bracket according the design of your office desk.

\*Standard color RAL9006

A fixing label is placed on their upper junction of the acoustic panels in order to keep them connected. The bottom side of the label consists of a double sided tape that has pressure-sensitive adhesive, allowing two panels to be bonded together.