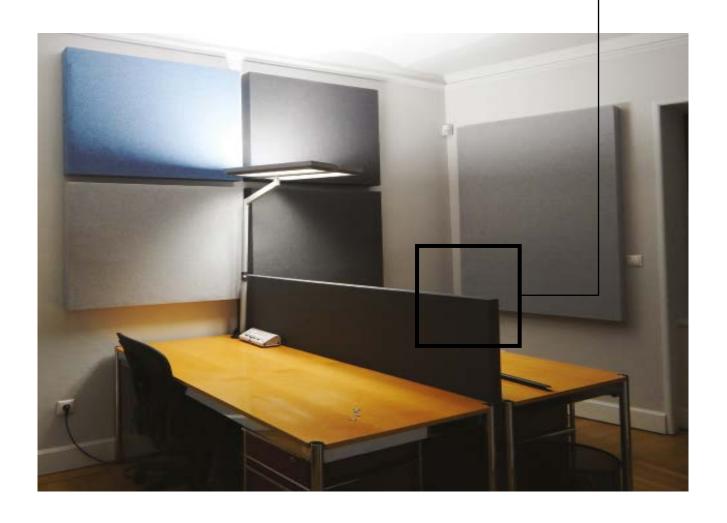

Section Detail of corner conjuction with acoustic fibrous infill and visible aluminum frame

**ALPHAcoustic**-Desk.Ortho can be applied on most types of office desks to visually seperate and acoustically isolate "open plan" spaces such as accounting offices, call centers etc.

They can be easily placed and there is no need of special tools. It can be installed on a desk using a particular fixing component with easy adjustment, without destroying the surface of the desk.

They are available in various colours and can be self extinguished (Flamability test EN13501-1 Class B, s2, d0).