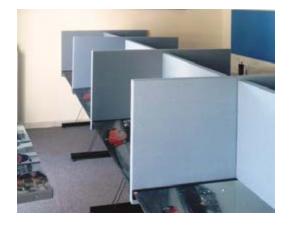

Their weighted absorption coefficient  $\alpha_{\rm w}$  = 0.65 class C according to ISO 11654.1997. (Equivalent sound absorption area in  $m^2$  per object)

ALPHAcoustic Desk can be constructed in any shape and size, so as to satisfy the specific ergonomic and aesthetic needs of the office.

Section Detail of corner conjuction with acoustic fibrous infill and visible aluminum frame

**ALPHAcoustic**-Desk.Ortho can be applied on most types of office desks to visually seperate and acoustically isolate "open plan" spaces such as accounting offices, call centers etc.