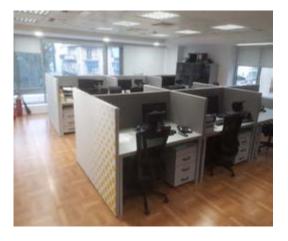

Section Detail of corner conjuction with acoustic fibrous infill and visible aluminum frame

**ALPHAcoustic**-Desk.Ortho can be applied on most types of office desks to visually seperate and acoustically isolate "open plan" spaces such as accounting offices, call centers etc.

## TYPICAL APPLICATIONS

**ALPHA** ACOUSTIKI Ltd combines technical experience and scientific knowledge of its Engineers who are specialized in the field of room acoustics since 1980.

We create workplaces where people choose to work, tailored to the specific requirements of each job, with particular attention to the acoustic necessities of the employee.