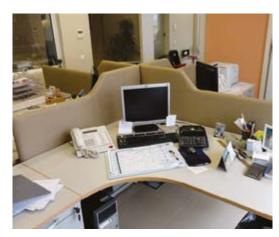

## **DESCRIPTION**

**ALPHAcoustic**-Desk.Ortho are sound absorptive and noise insulation partitions for office desks, that offer a flexible solution in acoustic problems in offices. They improve the sound absorption and create a better acoustic working environment.

They can be easily placed and there is no need of special tools. It can be installed on a desk using a particular fixing component with easy adjustment, without destroying the surface of the desk.

They are available in various colours and can be self extinguished (Flamability test EN13501-1 Class B, s2, d0).