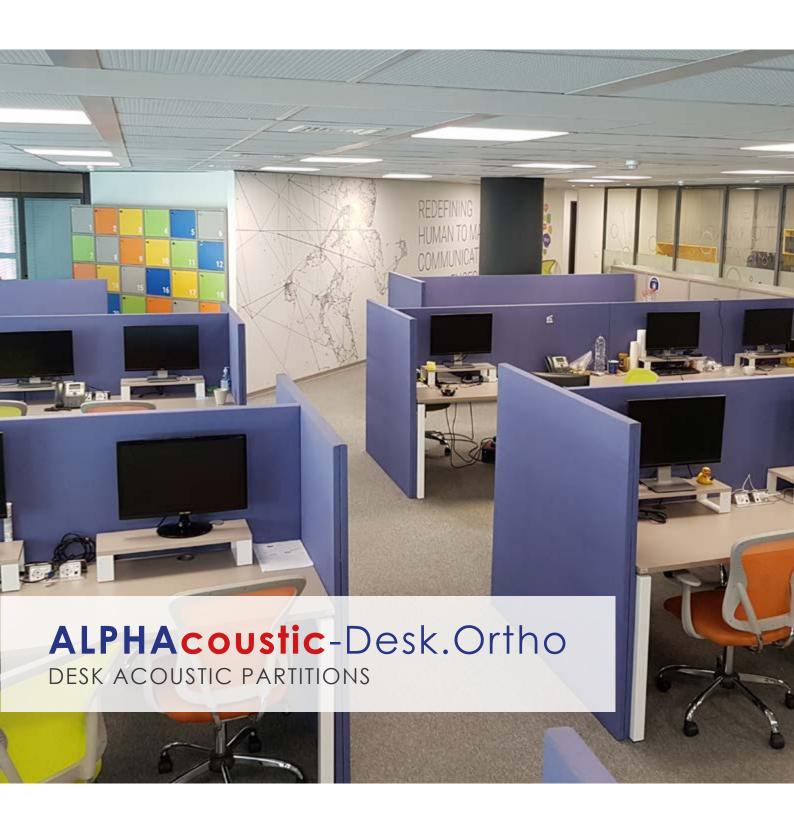

## **DESCRIPTION**

**ALPHAcoustic**-Desk.Ortho are sound absorptive and noise insulation partitions for office desks, that offer a flexible solution in acoustic problems in offices. They improve the sound absorption and create a better acoustic working environment.

Section Detail of corner conjuction with acoustic fibrous infill and visible aluminum frame

**ALPHAcoustic**-Desk.Ortho can be applied on most types of office desks to visually seperate and acoustically isolate "open plan" spaces such as accounting offices, call centers etc.

They can be easily placed and there is no need of special tools. It can be installed on a desk using a particular fixing component with easy adjustment, without destroying the surface of the desk.

They are available in various colours and can be self extinguished (Flamability test EN13501-1 Class B, s2, d0).