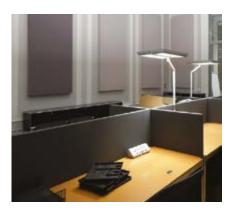

## **DESCRIPTION**

**ALPHAcoustic**-Desk.Ortho are sound absorptive and noise insulation partitions for office desks, that offer a flexible solution in acoustic problems in offices. They improve the sound absorption and create a better acoustic working environment.

Therefore they increase the productivity of individual employees by offering a quiet and well-being professional atmosphere.

These partitions are made of rigid internal frame and can be covered with sound-transparent fabric available in different colours on both sides.