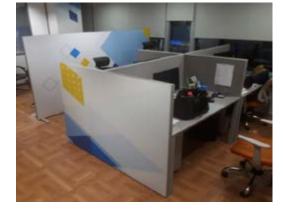

For a better aesthetic feel, custom images and designs can be printed on the special acoustic fabric ALPHAcoustic CL.Art

Internally they contain acoustic fibrous infill, that offers a broad range of sound absorption in all frequency spectrum, which can be covered with additional internal protection membrane.

They can be easily placed and there is no need of special tools. It can be installed on a desk using a particular fixing component with easy adjustment, without destroying the surface of the desk.

They are available in various colours and can be self extinguished (Flamability test EN13501-1 Class B, s2, d0).