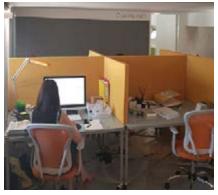

## **DESCRIPTION**

**ALPHAcoustic**-Desk.Ortho are sound absorptive and noise insulation partitions for office desks, that offer a flexible solution in acoustic problems in offices. They improve the sound absorption and create a better acoustic working environment.

Section Detail of corner conjuction with acoustic fibrous infill and visible aluminum frame

**ALPHAcoustic**-Desk.Ortho can be applied on most types of office desks to visually seperate and acoustically isolate "open plan" spaces such as accounting offices, call centers etc.

They can be easily placed and there is no need of special tools. It can be installed on a desk using a particular fixing component with easy adjustment, without destroying the surface of the desk.

They are available in various colours and can be self extinguished (Flamability test EN13501-1 Class B, s2, d0).