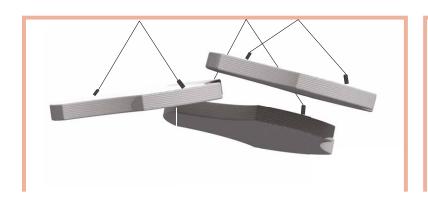

## INSTALLATION

Modular Acoustic Panels **ALPHAcoustic**-Puzl can be easily placed on the wall with their simple hanging system at the back of the panel. They can also be hanged from the ceiling from adjustable cable, like a puzzle.