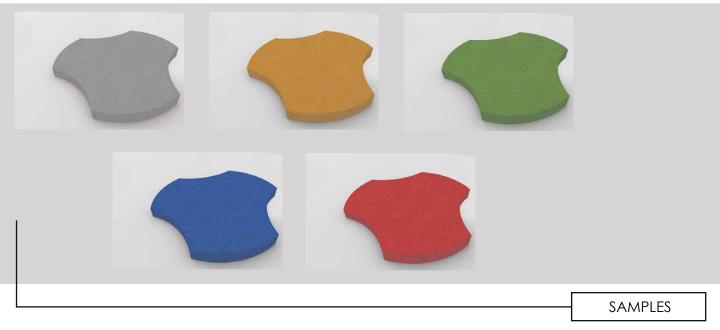

#### EXTERNAL COVERING

Acoustic PUZL panels are available with different external covering depending on the aesthetics of each project. The most common is a special sound transparent fabric with high endurance and excellent quality.

They are available in various colours and can be self extinguished (Flamability test EN13501-1 Class B, s2, d0).

For more color options, please refer to our sound transparent fabric <u>ALPHAcoustic CL</u>. Due to their increased sound transmissibility, the sound absorption capabilities of the internal material are not affected.