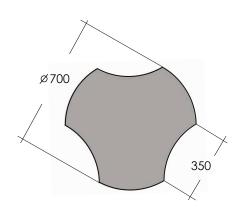

## **DESCRIPTION**

**ALPHAcoustic**-Puzl.Ortho is an aesthetically modular acoustic panel wrapped with acoustic transparent fabric, with a unique shape, that reduces the disturbing noise reflections and improves the interior acoustics. Its modular design makes it the perfect selection for any interior designer who wants to create a custom vibrant look.

Their cell shape allows the arrangement in various combinations, depending on the interior design needs.