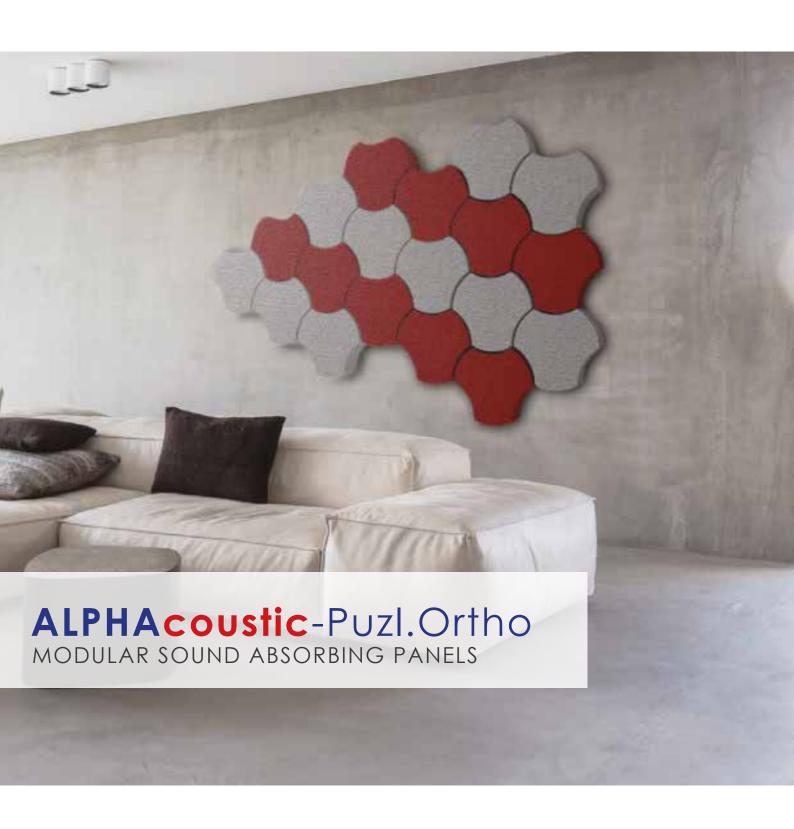

## **DESCRIPTION**

**ALPHAcoustic**-Puzl.Ortho is an aesthetically modular acoustic panel wrapped with acoustic transparent fabric, with a unique shape, that reduces the disturbing noise reflections and improves the interior acoustics. Its modular design makes it the perfect selection for any interior designer who wants to create a custom vibrant look.

Their cell shape allows the arrangement in various combinations, depending on the interior design needs.