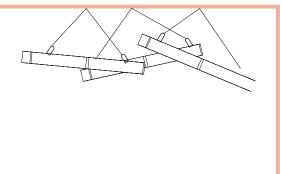

## INSTALLATION

Modular Acoustic Panels **ALPHAcoustic**-Puzl can be easily placed on the wall with their simple hanging system at the back of the panel. They can also be hanged from the ceiling from adjustable cable, like a puzzle.